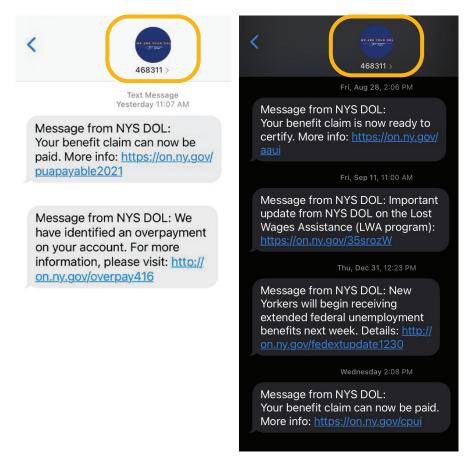

# NYS DOL COMMUNICATIONS

NYS DOL uses electronic communications to keep New Yorkers informed. To confirm a message is from NYS DOL, please look out for the following:

- Email address DocuSign emails will come from dse@docusign.net, while other updates will come from NYSDOL@info.labor.ny.gov.
- Phone number Text messages will come from **468311**. When filing a claim, claimants may receive text messages from **22751**. Calls will come from **888-209-8124** or **518-704-2704**.
- Links Any link in a text message or email will begin with "on.ny.gov."

### **CORRECT TEXT NUMBER**