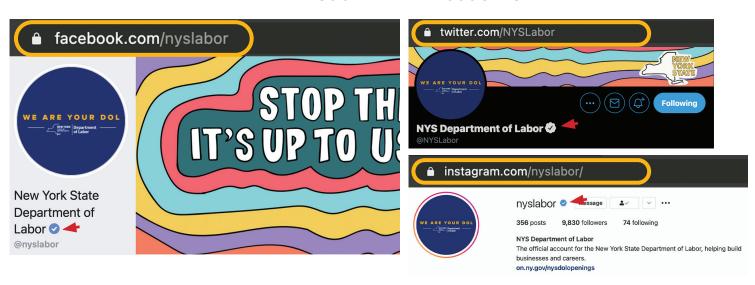

Powered by DocuSign

· Social media accounts - Look for the verified blue checkmark next to all of NYS DOL's accounts.

#### **VERIFIED SOCIAL MEDIA ACCOUNTS**