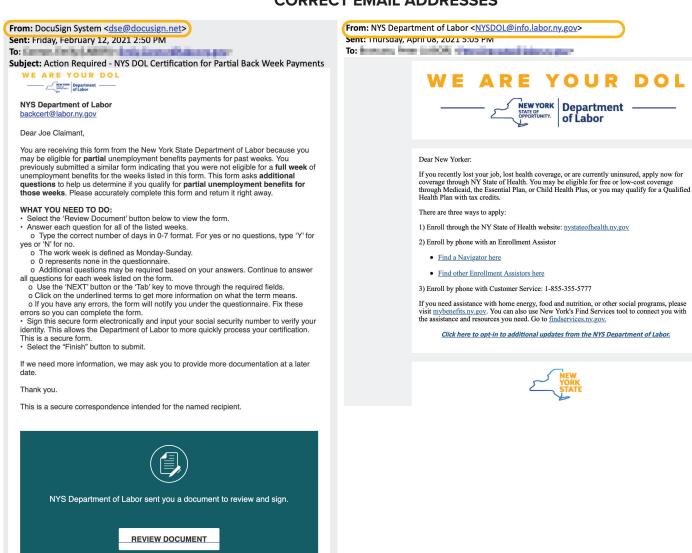

# NYS DOL COMMUNICATIONS

NYS DOL uses electronic communications to keep New Yorkers informed. To confirm a message is from NYS DOL, please look out for the following:

- Email address DocuSign emails will come from dse@docusign.net, while other updates will come from NYSDOL@info.labor.ny.gov.
- Phone number Text messages will come from **468311**. When filing a claim, claimants may receive text messages from **22751**. Calls will come from **888-209-8124** or **518-704-2704**.
- Links Any link in a text message or email will begin with "on.ny.gov."

### **CORRECT EMAIL ADDRESSES**