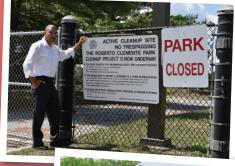

Some worry the proposed facility would create long-term environmental and health concerns, especially in the wake of the 2014 illegal dumping incident in Roberto Clemente Park, which took years to mitigate.