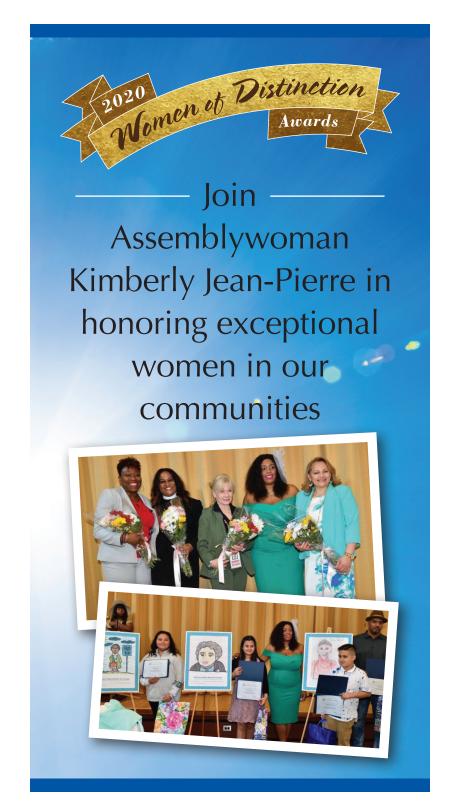

### Do you know a woman who deserves to be recognized?

Please submit the enclosed form or fill it out online at: nyassembly.gov/Jean-Pierre

Nominations must be received by Friday, February 28

**Awards ceremony will be held on** Friday, March 13 | 6 p.m. – 8:30 p.m.

Dominican Village • Helen Butler Hall 565 Albany Ave. • Amityville

#### Help women in need

Assemblywoman Jean-Pierre is holding a hygiene drive to help women overcoming domestic violence and homelessness.

Donations are being collected at the awards ceremony and at her district office and will be donated to local women's shelters.