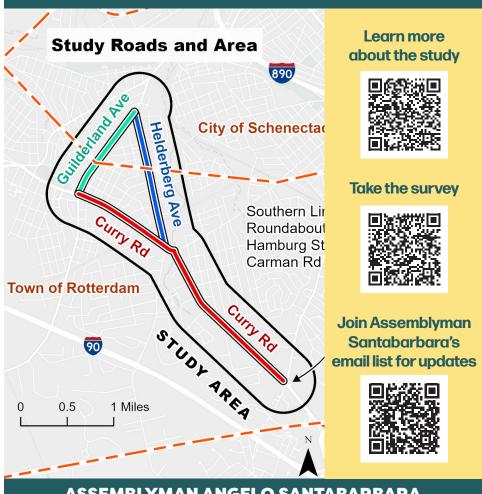

## Help find ways to improve your daily commute.

Your input is important. Take this quick survey today!

This study will help determine how best to plan a more balanced transportation system along Curry Road, Guilderland Avenue and Helderberg Avenue. For more information about the project, visit tinyurl.com/CurryGuilderlandStudy.