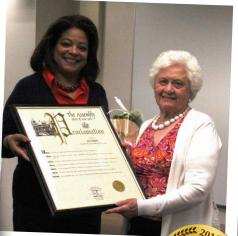

## Assemblymember Pamela J. Hunter Exceptional Women of CNY 2016 Award Winners

Hunter with Brenda Colella, awarded the Exceptional Women of CNY Award in Business.

Hunter with Ann Winderl, recipient of the Mother of the Year Award.