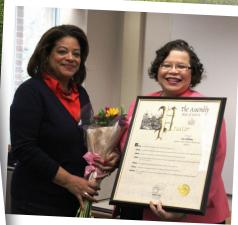

Hunter with Myrlene M. Jones, awarded the Exceptional Women of CNY Award in Community Activism.

Hunter with Jennifer Nadler, awarded the Exceptional Women of CNY Award in Victim Advocacy.

Hunter with Eva Williams, awarded the Exceptional Women of CNY Award in Education.