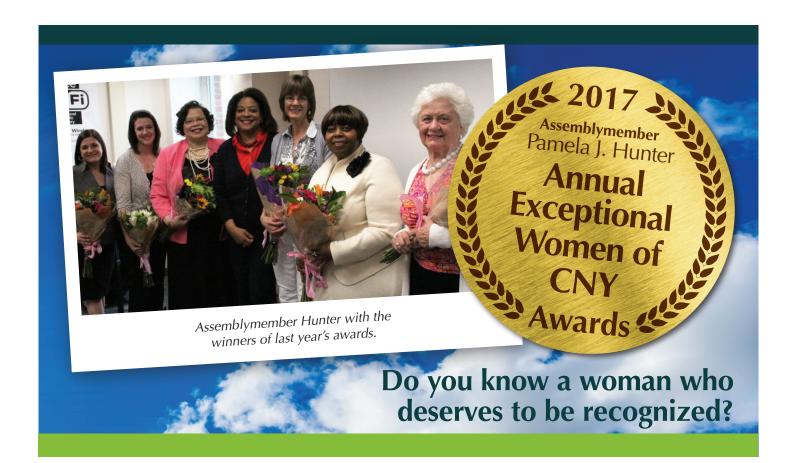

## Assemblymember Pamela J. Hunter Exceptional Women of CNY 2016 Award Winners

Hunter with Brenda Colella, awarded the Exceptional Women of CNY Award in Business.

Hunter with Ann Winderl, recipient of the Mother of the Year Award.

## Join Assemblymember Hunter and nominate a woman who's touched your life for the annual Exceptional Women Awards and the Mother of the Year Award.

Please submit the enclosed form or fill it out online at: tinyurl.com/ExceptionalWomenofCNY