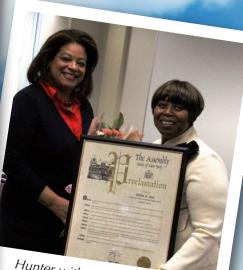

## Assemblymember Pamela J. Hunter Exceptional Women of CNY 2016 Award Winners

Hunter with Brenda Colella, awarded the Exceptional Women of CNY Award in Business.

Hunter with Ann Winderl, recipient of the Mother of the Year Award.