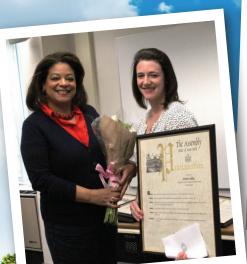

## Assemblymember Pamela J. Hunter Exceptional Women of CNY 2016 Award Winners

Hunter with Brenda Colella, awarded the Exceptional Women of CNY Award in Business.

Hunter with Ann Winderl, recipient of the Mother of the Year Award.