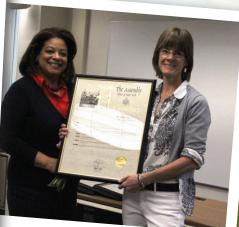

## Assemblymember Pamela J. Hunter Exceptional Women of CNY 2016 Award Winners

Hunter with Brenda Colella, awarded the Exceptional Women of CNY Award in Business.

Hunter with Ann Winderl, recipient of the Mother of the Year Award.