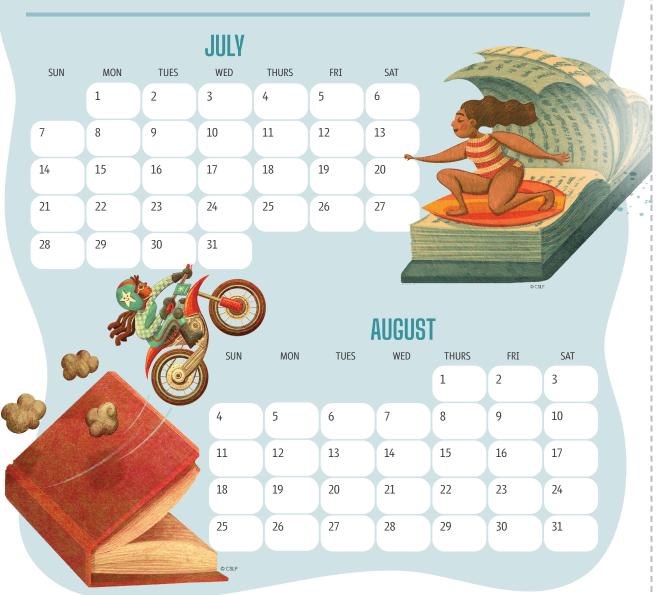

1 Mark the calendar in this brochure for each day they read for at least 15 minutes, independently or with a reading partner, in July and August.

2 Once they have checked off 40 days or more, fill out the enclosed form and send it to my office.

## New York State Assembly's 2024 **SUMMER READING CHALLENGE**

"I pledge to read for at least 40 days during July and August. I will mark the calendar below with a check mark each day that I read for at least 15 minutes by myself or with a reading buddy."